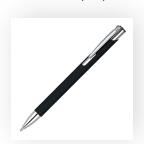

Your Ref: Quantity: Product Code: TPC982001
Our Ref: Version: 1 Product Colour: BLACK

**PRINTING CONCERNS:** 

We stock this item in the following colours

#### **PANTONE REFERENCE(S)**

Engrave

ARTWORK SCALE 100% Flat Engrave Area: 50mm x 10mm

Product Image for visualisation - colours may vary

# The dashed line is to demonstrate print area and will not appear on your printed item