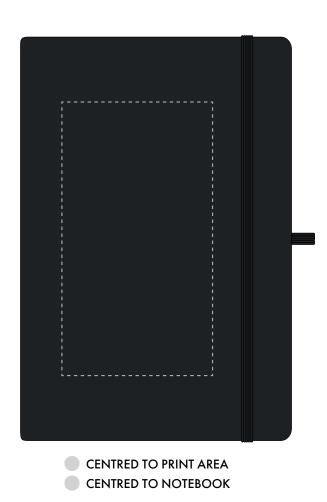

Your Ref: Quantity: Product Code: QS0016
Our Ref: Version: 1 Product Colour: BLACK

**PRINTING CONCERNS:** 

We stock this item in the following colours

### **PANTONE REFERENCE(S)**

- Colour 1
- Colour 2
- Colour 3
- Colour 4

Due to the nature of the product the print position may vary by 2 -  $3\ \text{mm}$ 

ARTWORK SCALE 50%

Product Image for visualisation - colours may vary

CENTRED TO PRINT AREA

CENTRED TO NOTEBOOK

The dashed line is to demonstrate print area and will not appear on your printed item