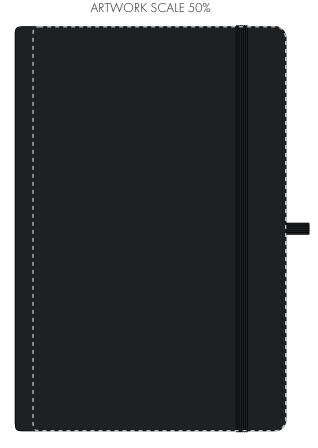

ARTWORK SCALE 100%

Your Ref: Quantity: Product Code: QS0016
Our Ref: Version: 1 Product Colour: BLACK

**PRINTING CONCERNS:** 

We stock this item in the following colours

# **PANTONE REFERENCE(S)**

- Colour 1
- Colour 2
- Colour 3
- Colour 4

Due to the nature of the product the print position may vary by 2 - 3 mm

Product Image for visualisation - colours may vary

ARTWORK SCALE 50%

### The dashed line is to demonstrate print area and will not appear on your printed item