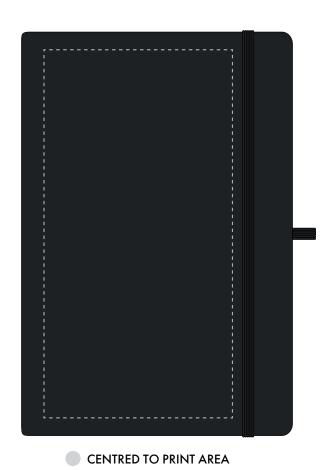

CENTRED TO PRINT AREA

CENTRED TO NOTEBOOK

The dashed line is to demonstrate print area and will not appear on your printed item

Your Ref: Quantity: Product Code: QS0016
Our Ref: Version: 1 Product Colour: BLACK

**PRINTING CONCERNS:** 

We stock this item in the following colours

### **PANTONE REFERENCE(S)**

- Colour 1
- Colour 2
- Colour 3
- Colour 4

Due to the nature of the product the print position may vary by 2 -  $3\ \text{mm}$ 

ARTWORK SCALE 50%

Product Image for visualisation - colours may vary