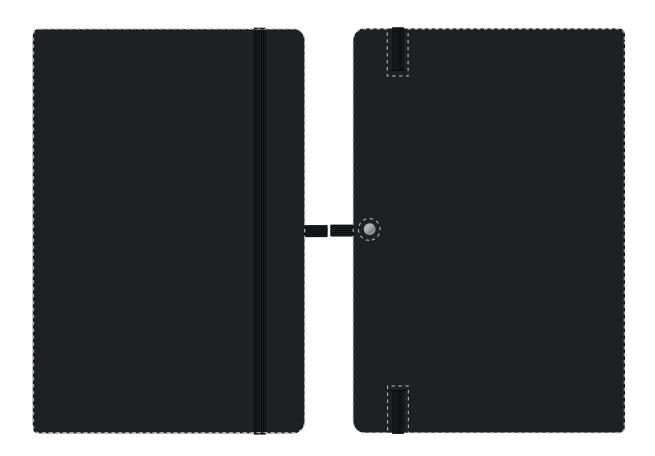

CENTRED TO PRINT AREA

CENTRED TO NOTEBOOK

The dashed line is to demonstrate print area and will not appear on your printed item

### The dashed line is to demonstrate print area and will not appear on your printed item