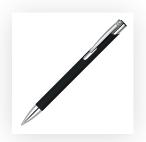

Your Ref: Quantity: Product Code: TPC982001
Our Ref: Version: 1 Product Colour: BLACK

#### **PRINTING CONCERNS:**

We stock this item in the following colours

# **PANTONE REFERENCE(S)**

Colour 1

Colour 2

Colour 3

Colour 4

ARTWORK SCALE 100% Standard Print Area: 50mm x 20mm

Product Image for visualisation - colours may vary

The dashed line is to demonstrate print area and will not appear on your printed item