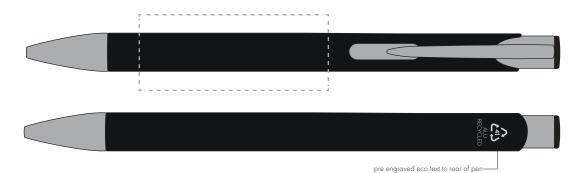

Your Ref: Quantity: Product Code: TPC982001
Our Ref: Version: 1 Product Colour: BLACK

**PRINTING CONCERNS:** 

We stock this item in the following colours

#### **PANTONE REFERENCE(S)**

Engrave

ARTWORK SCALE 100% Flat Engrave Area: 50mm x 10mm

Product Image for visualisation - colours may vary

# The dashed line is to demonstrate print area and will not appear on your printed item