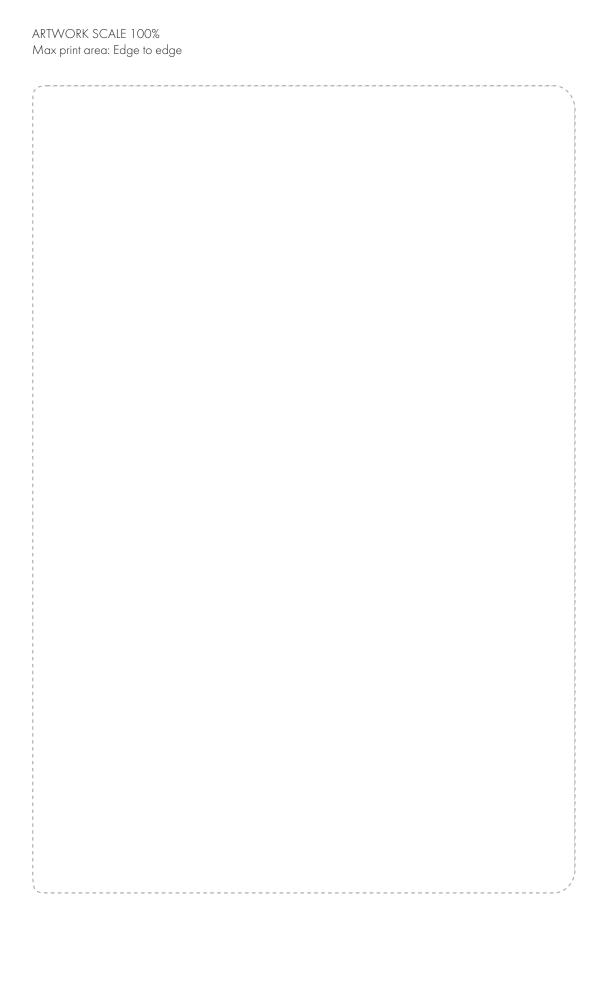

ARTWORK SCALE 100%

Your Ref: Quantity: Product Code: QS0016
Our Ref: Version: 1 Product Colour: BLACK

**PRINTING CONCERNS:** 

We stock this item in the following colours

# **PANTONE REFERENCE(S)**

- Colour 1
- Colour 2
- Colour 3
- Colour 4

Due to the nature of the product the print position may vary by 2 - 3 mm

Product Image for visualisation - colours may vary

ARTWORK SCALE 50%