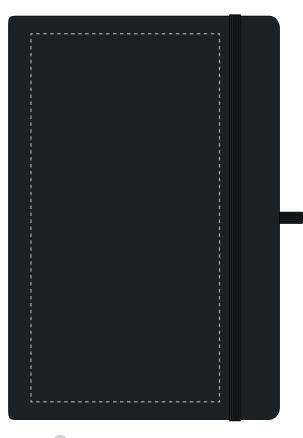

Your Ref: Quantity: Product Code: QS0016
Our Ref: Version: 1 Product Colour: BLACK

**PRINTING CONCERNS:** 

We stock this item in the following colours

### **PANTONE REFERENCE(S)**

- Colour 1
- Colour 2
- Colour 3
- Colour 4

Due to the nature of the product the print position may vary by 2 -  $3\ \text{mm}$ 

ARTWORK SCALE 50%

Product Image for visualisation - colours may vary

CENTRED TO PRINT AREA

CENTRED TO NOTEBOOK

The dashed line is to demonstrate print area and will not appear on your printed item