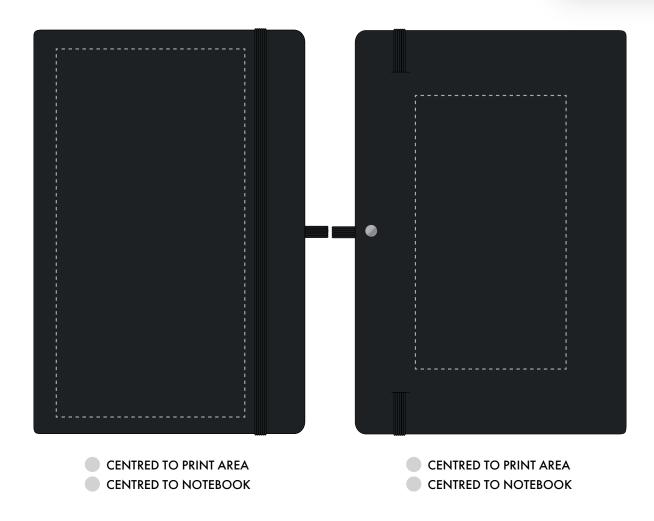

CENTRED TO PRINT AREA

CENTRED TO NOTEBOOK

The dashed line is to demonstrate print area and will not appear on your printed item