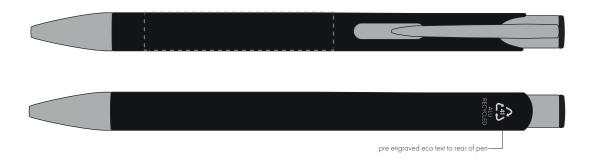

Your Ref: Quantity: Product Code: TPC982001
Our Ref: Version: 1 Product Colour: BLACK

**PRINTING CONCERNS:** 

We stock this item in the following colours

#### **PANTONE REFERENCE(S)**

Engrave

ARTWORK SCALE 100% Flat Engrave Area: 50mm x 10mm

Product Image for visualisation - colours may vary

# The dashed line is to demonstrate print area and will not appear on your printed item