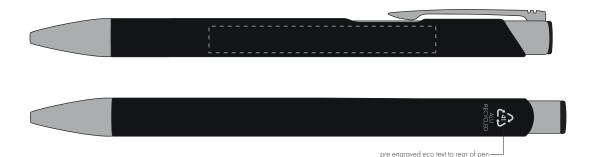

Your Ref: Quantity: Product Code: TPC982001
Our Ref: Version: 1 Product Colour: BLACK

**PRINTING CONCERNS:** 

We stock this item in the following colours

#### **PANTONE REFERENCE(S)**

Engrave

ARTWORK SCALE 100% Flat Engrave Area: 50mm x 10mm

Product Image for visualisation - colours may vary

# The dashed line is to demonstrate print area and will not appear on your printed item