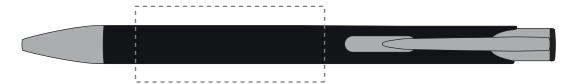

Your Ref: Quantity: Product Code: TPC982001
Our Ref: Version: 1 Product Colour: BLACK

**PRINTING CONCERNS:** 

We stock this item in the following colours

#### **PANTONE REFERENCE(S)**

Engrave

ARTWORK SCALE 100% Flat Engrave Area: 50mm x 10mm

Product Image for visualisation - colours may vary