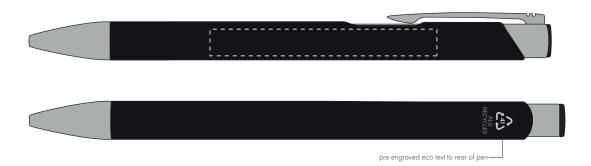

Your Ref: Quantity: Product Code: TPC982001
Our Ref: Version: 1 Product Colour: BLACK

#### **PRINTING CONCERNS:**

We stock this item in the following colours

#### **PANTONE REFERENCE(S)**

- Colour 1
- Colour 2
- Colour 3
- Colour 4

| ARTWORK SCALE 100% |  |   |   |   |   |   |   |   |   |   |   |   |   |   |   |   |   |   |   |   |   |   |   |   |   |   |   |   |   |  |
|--------------------|--|---|---|---|---|---|---|---|---|---|---|---|---|---|---|---|---|---|---|---|---|---|---|---|---|---|---|---|---|--|
| 1                  |  | - |   |   |   | - | - | - | - |   |   |   |   |   |   |   |   |   |   |   |   |   |   |   |   |   |   |   |   |  |
| į                  |  | _ | _ | _ | _ | - |   | _ | _ | _ | _ | _ | _ | _ | _ | _ | _ | _ | _ | _ | _ | _ | _ | _ | _ | _ | _ | _ | _ |  |

ARTWORK SCALE 100% Side Print Area: 60mm x 7mm

Product Image for visualisation - colours may vary

The dashed line is to demonstrate print area and will not appear on your printed item