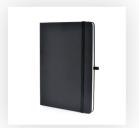

A5 HARRIET DIARY Product and Artwork Proof

Your Ref: Quantity: Product Code: QS0016 **Product Colour: BLACK** Our Ref: Version: 1

**PRINTING CONCERNS:** 

We stock this item in the following colours

**PANTONE REFERENCE(S)** 

#### ARTWORK SCALE 50%

Product Image for visualisation - colours may vary

**CENTRED TO NOTEBOOK** 