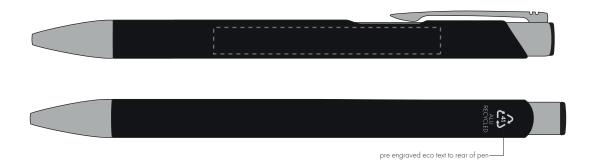

Your Ref: Quantity: Product Code: TPC982001
Our Ref: Version: 1 Product Colour: BLACK

**PRINTING CONCERNS:** 

We stock this item in the following colours

# **PANTONE REFERENCE(S)**

Engrave

ARTWORK SCALE 100% Side Engrave Area: 60mm x 7mm

Product Image for visualisation - colours may vary