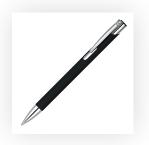

Your Ref: Quantity: Product Code: TPC982001
Our Ref: Version: 1 Product Colour: BLACK

**PRINTING CONCERNS:** 

We stock this item in the following colours

#### **PANTONE REFERENCE(S)**

Engrave

ARTWORK SCALE 100% Flat Engrave Area: 50mm x 10mm

Product Image for visualisation - colours may vary